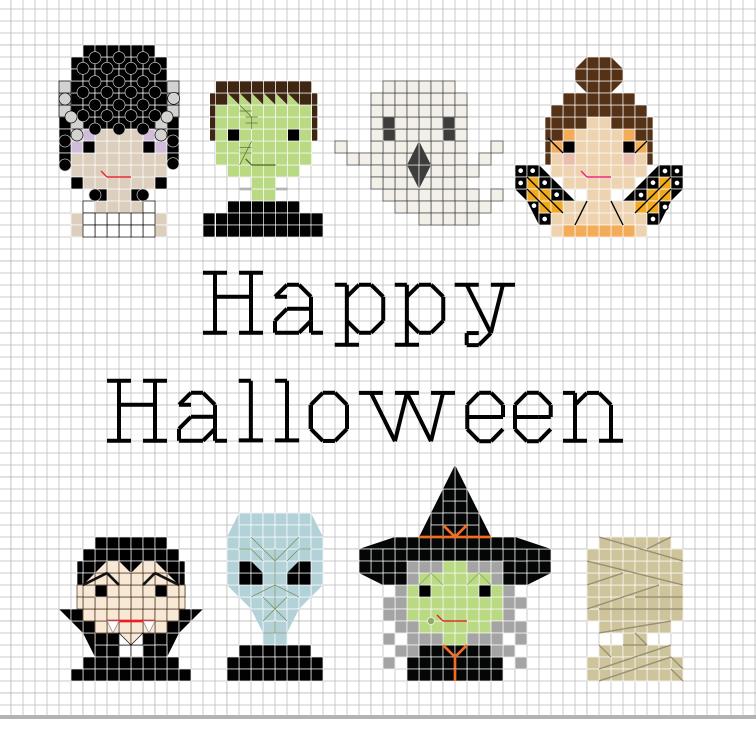

## HALLOWEEN BUDDIES BY STITCH PEOPLE

Complete these spook-tacular characters to hang in your home, or give as a gift! The finshed project will fit cozily in a 5x7 frame opening. Choose your favorite colors to match the pattern. Increase color contrast by using an oatmeal/natural colored Aida fabric. Don't forget to add the contrasting details like brightly colored lips, dark scars, makeup, and French knots for curly hair (or the Witch's wart!)