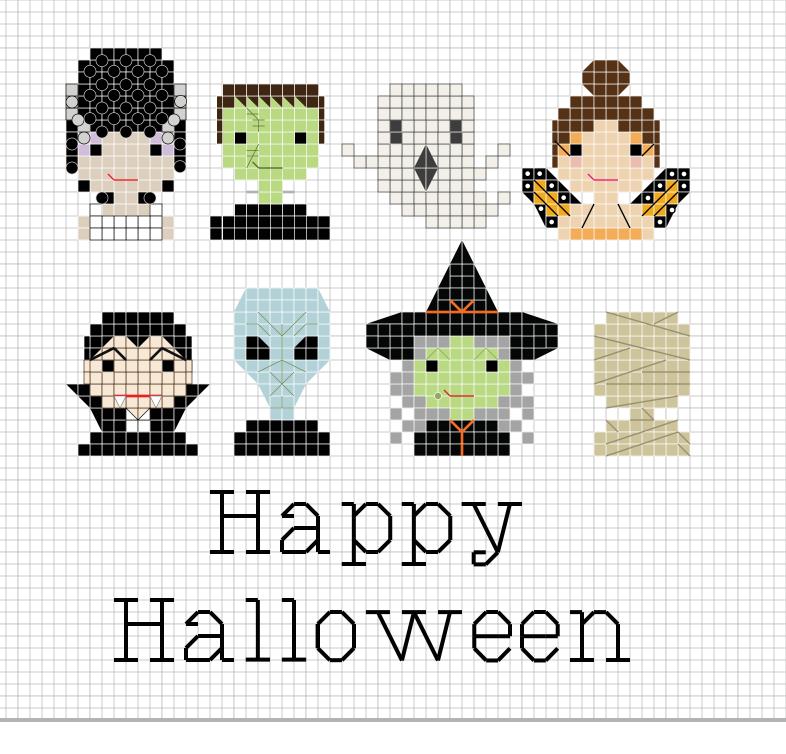

## HALLOWEEN BUDDIES BY STITCH PEOPLE

Complete these spook-tacular characters to hang in your home, or give as a gift! The finshed project will fit cozily in a 5x7 frame opening. Choose your favorite colors to match the pattern. Increase color contrast by using an oatmeal/natural colored Aida fabric. Don't forget to add the contrasting details like brightly colored lips, dark scars, makeup, and French knots for curly hair (or the Witch's wart!)